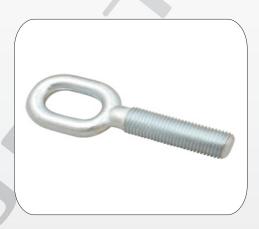

**ROUND DRAWBAR** 

STABILIZER HEADS

**STABILIZER HEADS** 

**EYE END (TYPE A)** 

**EYE END (TYPE-B)** 

**FARM CLEVISES** 

CLEVISE PINS (AVAILABLE IN PLAIN FINISH)

**WELD ON END** 