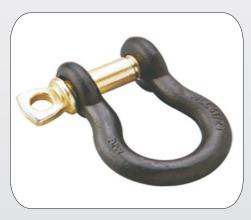

**ROUND DRAWBAR** 

STABILIZER HEADS

**STABILIZER HEADS** 

**EYE END (TYPE A)** 

**EYE END (TYPE-B)** 

**FARM CLEVISES** 

CLEVISE PINS (AVAILABLE IN PLAIN FINISH)

**WELD ON END** 