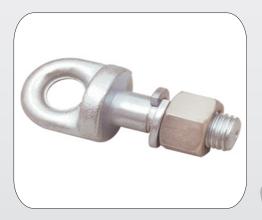

**ROUND DRAWBAR** 

STABILIZER HEADS

**STABILIZER HEADS** 

**EYE END (TYPE A)** 

**EYE END (TYPE-B)** 

**FARM CLEVISES** 

CLEVISE PINS (AVAILABLE IN PLAIN FINISH)

**WELD ON END** 