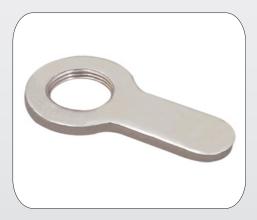

**TOP LINK ASSEMBLY (UNC)** 

TOP LINK END (METRIC)

**TOP LINK LOCKING COLLAR (FORGED)** 

TOP LINK LOCKING COLLAR (PLATE)

REPLACEMENT SPARE PARTS (REPLACES CNH) KNUCKLE END W/O SPINDLE, WITH PIN

**DRAWBAR (CROSS SECTION - 63 X 25MM)** 