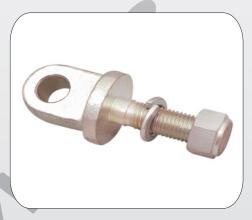

**ROUND DRAWBAR** 

STABILIZER HEADS

**STABILIZER HEADS** 

**EYE END (TYPE A)** 

**EYE END (TYPE-B)** 

**FARM CLEVISES** 

CLEVISE PINS (AVAILABLE IN PLAIN FINISH)

**WELD ON END** 