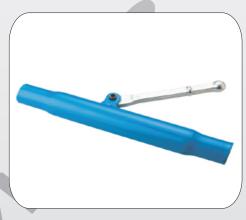

**ROUND DRAWBAR** 

STABILIZER HEADS

**STABILIZER HEADS** 

**EYE END (TYPE A)** 

**EYE END (TYPE-B)** 

**FARM CLEVISES** 

CLEVISE PINS (AVAILABLE IN PLAIN FINISH)

**WELD ON END** 