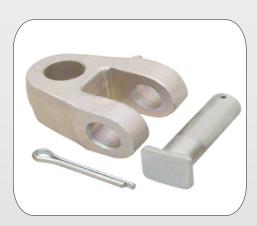

**TOP LINK ASSEMBLY (UNC)** 

TOP LINK END (METRIC)

**TOP LINK LOCKING COLLAR (FORGED)** 

TOP LINK LOCKING COLLAR (PLATE)

REPLACEMENT SPARE PARTS (REPLACES CNH) KNUCKLE END W/O SPINDLE, WITH PIN

**DRAWBAR (CROSS SECTION - 63 X 25MM)** 