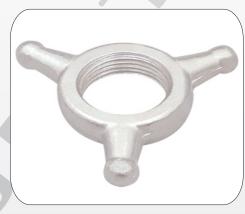

**TOP LINK ASSEMBLY (UNC)** 

TOP LINK END (METRIC)

**TOP LINK LOCKING COLLAR (FORGED)** 

TOP LINK LOCKING COLLAR (PLATE)

REPLACEMENT SPARE PARTS (REPLACES CNH) KNUCKLE END W/O SPINDLE, WITH PIN

**DRAWBAR (CROSS SECTION - 63 X 25MM)** 