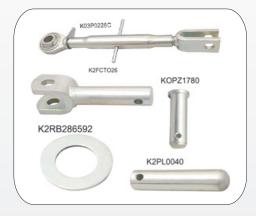

**TOP LINK ASSEMBLY (UNC)** 

TOP LINK END (METRIC)

**TOP LINK LOCKING COLLAR (FORGED)** 

TOP LINK LOCKING COLLAR (PLATE)

REPLACEMENT SPARE PARTS (REPLACES CNH) KNUCKLE END W/O SPINDLE, WITH PIN

**DRAWBAR (CROSS SECTION - 63 X 25MM)** 